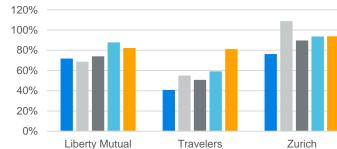

The chart in Figure 2 shows the same metrics for selected top players in the market. Many major carriers have seen upswings in their loss ratios, albeit to different extents.

### FIGURE 2: CALENDAR YEAR GENERAL LIABILITY DIRECT LOSS AND ALAE RATIOS FOR SELECTED TOP CARRIERS

Source: SNL compiled industry data for Other Liability (Occurrence).