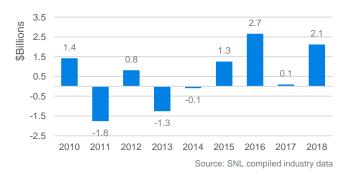

#### FIGURE 3: P&C INDUSTRY ONE-YEAR GENERAL LIABILITY RESERVE DEVELOPMENT REPORTED IN CALENDAR YEAR

RESERVE POSITION AND ACCIDENT YEARS 2015-18

P&C carriers have been reporting adverse reserve development over the past few years. As shown in Figure 3, the industry combined one-year reserve development has been unfavorable for four consecutive calendar years since 2015. In 2018, the industry increased its booked ultimate loss and ALAE by \$2.1 billion, or 2% of the overall loss and LAE carried reserves.

## Of the \$2.1 billion increase in calendar year 2018, \$1.3 billion arises from accident years 2015 to 2017. The industry in the

<sup>&</sup>lt;sup>1</sup> Although general liability predominates this data, a large number of other coverages may also be coded to "Other Liability" and therefore are part of the data. The most significant "Other Liability" coverages other than general liability are predominantly written on a claims-made basis, and only amounts recorded as occurrence for such coverages are included in the data herein.