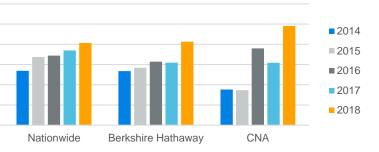

The chart in Figure 2 shows the same metrics for selected top players in the market. Many major carriers have seen upswings in their loss ratios, albeit to different extents.

### FIGURE 2: CALENDAR YEAR GENERAL LIABILITY DIRECT LOSS AND ALAE RATIOS FOR SELECTED TOP CARRIERS

Source: SNL compiled industry data for Other Liability (Occurrence).